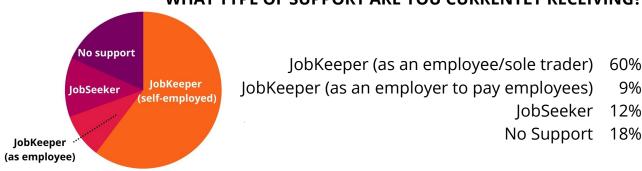

ends as scheduled 31st March 2021
- 2/3 could be laid off if JobKeeper ends

#### **ILOSTMYGIG WAGE SUPPORT SURVEY SUMMARY**



### WHICH OF THE FOLLOWING DO YOU IDENTIFY WITH?

| Culturally & linguistically diverse<br>Female<br>First Nations | 8%<br>38%<br>1% | CALD | Q   | FN           |
|----------------------------------------------------------------|-----------------|------|-----|--------------|
| Living with a disability  Male                                 | 4%<br>58%       | 8%   | 38% | 1%           |
| Non-binary or gender different from assigned at birth          | <1%             | 4%   | 58% | <b>Q</b> <1% |
| *Respondents could select as many as apply                     |                 | 4%   | 58% | <1%          |

#### WHAT TYPE OF SUPPORT ARE YOU CURRENTLY RECEIVING?



# WHAT OTHER FUNDING SOURCES, IF ANY, HAVE YOU RECEIVED?

| None State Government: Other: Cashflow booster / tax relief Support Act Local Government JobMaker - RISE / Show Starter | 62%<br>17%<br>15%<br>9%<br>6%<br>4%<br><1%* | Cashflow booster / tax relief Support Act Other None State Govt |
|-------------------------------------------------------------------------------------------------------------------------|---------------------------------------------|-----------------------------------------------------------------|
| *2% of businesses surveyed                                                                                              |                                             |                                                                 |

## **ILOSTMYGIG WAGE SUPPORT SU