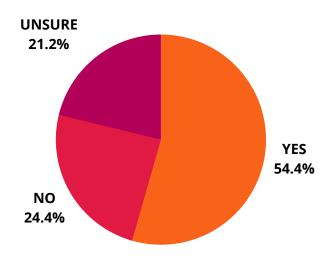

# HAVE YOU CONSIDERED, OR ARE YOU CONSIDERING, A CAREER IN A DIFFERENT INDUSTRY?

# **Key Survey Findings**

- **55% of workers** in the music, creative and live entertainment industry **considering changing industry**
- 66% don't know what will happen when JobKeeper ends
- 53% of businesses surveyed will close if JobKeeper ends as scheduled 31st March 2021
- 2/3 could be laid off if JobKeeper ends