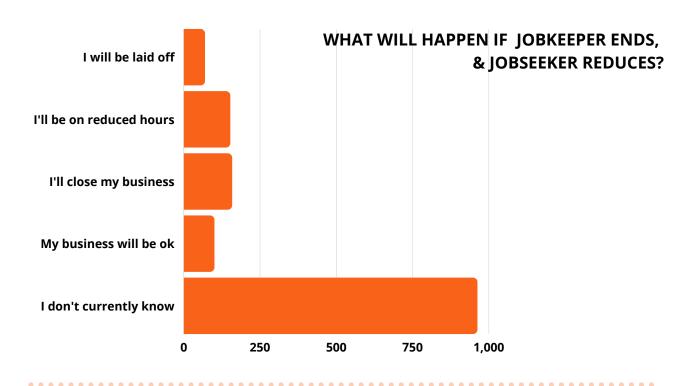

# **Key Survey Findings**

- **55% of workers** in the music, creative and live entertainment industry **considering changing industry**
- 66% don't know what will happen when JobKeeper ends
- 53% of businesses surveyed will close if JobKeeper ends as scheduled 31st March 2021
- 2/3 could be laid off if JobKeeper ends