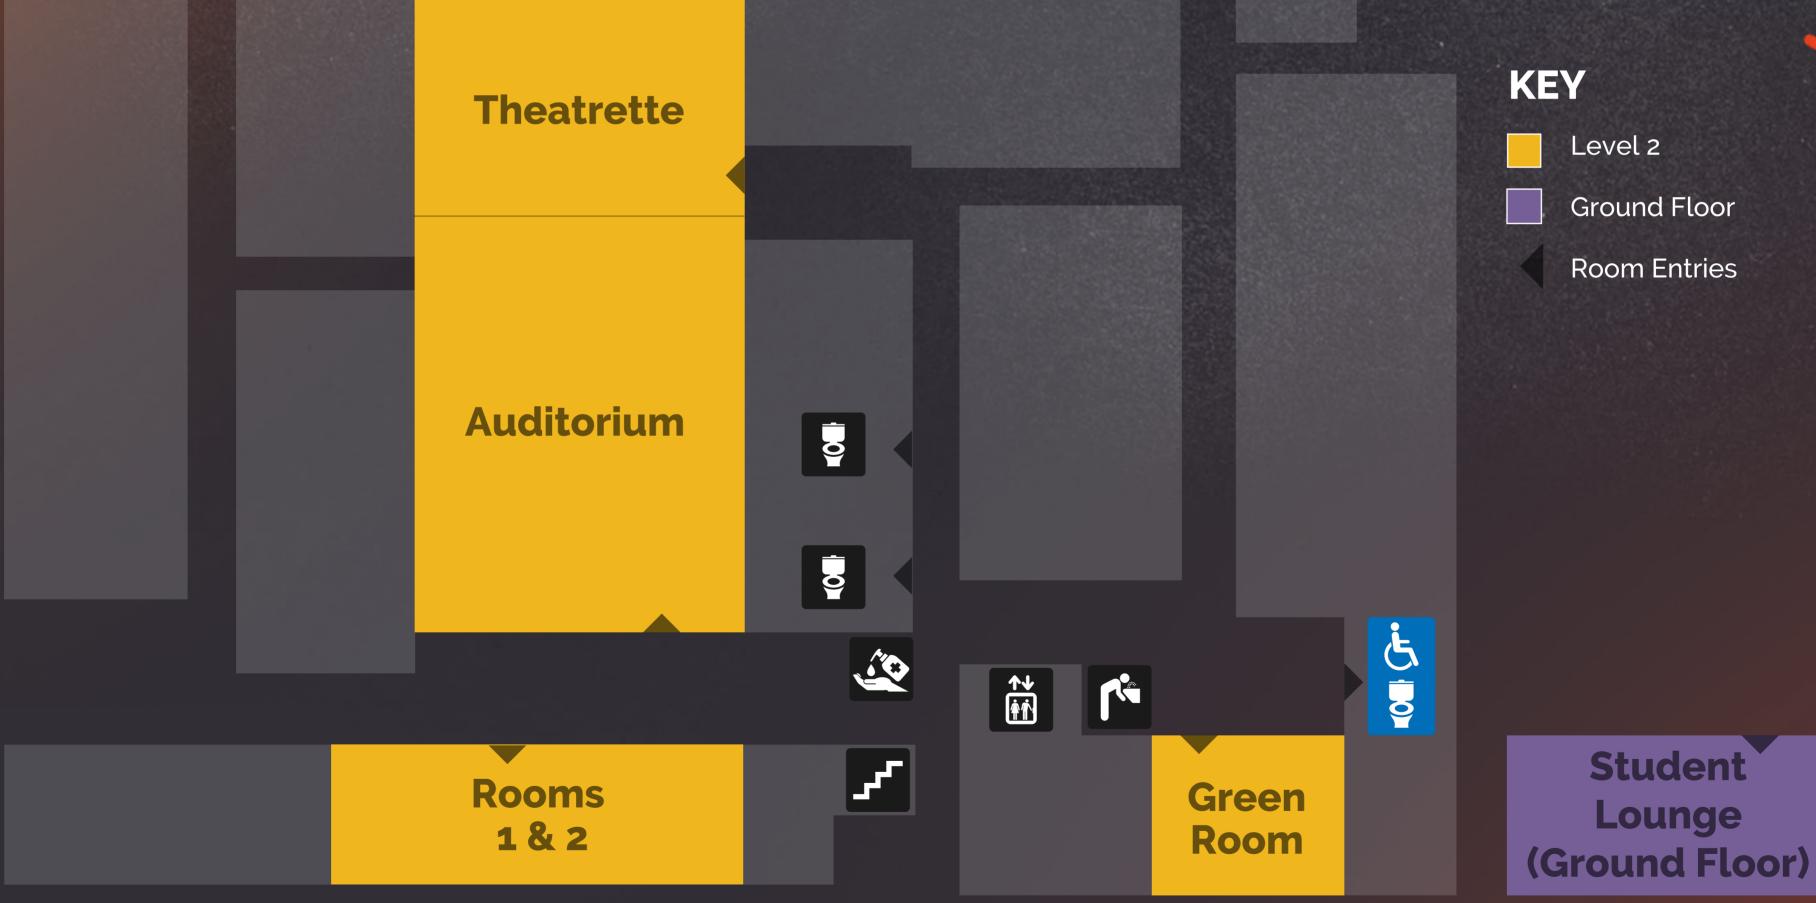

## MAP LEVEL 2 (Note: Student Lounge on Ground Floor)

## LOCATION

**RECEPTION (GF)** 

AUDITORIUM

AUDITORIUM

Remote Control Records), Jinaya Walford (Ditto Music), hree), Nazlican Eren (Cherub Artists), na Ponomareva (White Sky)

AAM): Ben Pierpoint (Maximillian Brown), Ngaiire (Artist), Williams (Wise Music Creative)

**THEATRETTE** (Round 1) AUDITORIUM (Round 2)

ROOMS 1 & 2 (Round 1) ROOMS 1 & 2 (Round 2)

AUDITORIUM (Round 1) THEATRETTE (Round 2)

STUDENT LOUNGE (GF)

AUDITORIUM

AUDITORIUM

AUDITORIUM

MUSICNSW presents